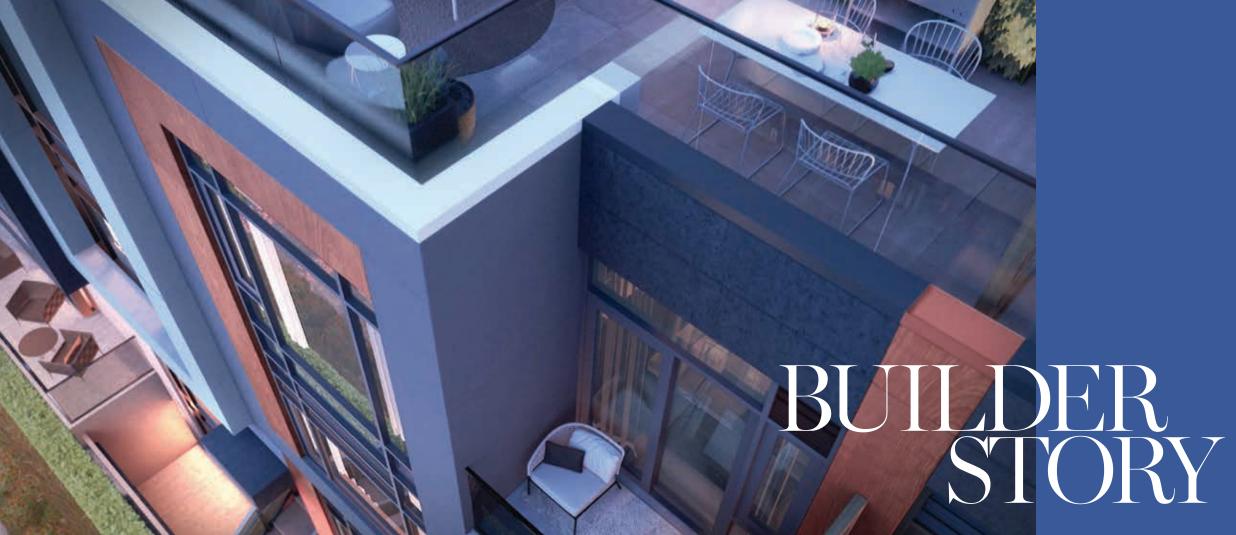

UTIQUE STACKED TOWNHOMES

bold, featuring brick, panelized cladding and large windows. Balconies with glass railings offer outdoor living space for the warmer months. Select homes come with gorgeous rooftop terraces.