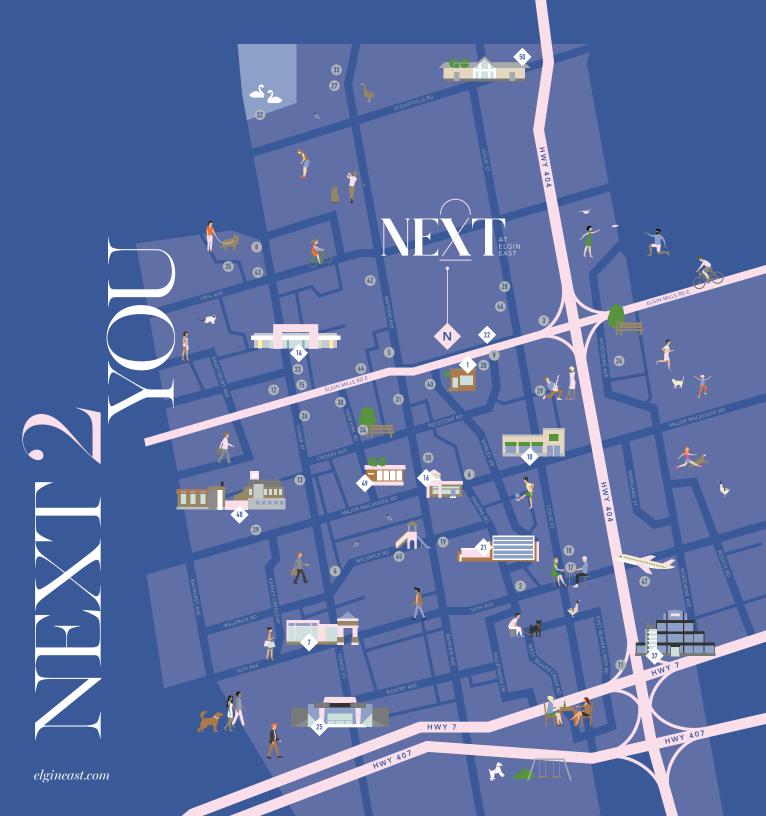

## RAPEDIES PROPERTIES PR

HIGHWAY 404, GO TRANSIT & BUTTONVILLE AIRPORT

| á |    |    |    |          |    |     |  |
|---|----|----|----|----------|----|-----|--|
| ٦ | ς. | tο | rl | $\sim$ 1 | 10 | :ks |  |
|   |    |    |    |          |    |     |  |

- 2. Bayview Hill Centre
- 3. Costco Wholesale
- 4. T & T Supermarket
- 5. Shoppers Drug Mart
- 6. Walmart Richmond Hill Superstore
- 7. Hillcrest Mall
- 8. Sobeys
- 9. Nonna's Oven
- 10. LCBO
- 11. The Keg Steakhouse and Bar
- 12. Longo's Richmond Hi
- 13. Richmond Hill Centre
- 14. Loblaws
- 15. Mine Japanese Restaurant
- 16. Ten Ren's Tea Time
- 17. Dicken's Café
- 18. Green Lemon Grass
- 19. Yang's Fine Chinese Cuisine
- 20. Kaze Japanese Cuisine
- 21. Bayview Hill Community Centre
- 22. Richmond Green & Sports Centre
- 23. Rainbow Cinemas Elgin Mills
- 24. Chit-Chat-Play Board Game Café
- 25. Silvercity

- 26. Richmond Hill Pro Bowl
- 27. Oak Ridge Community Centre
- 28. Richmond Green Library
- 29. Cosmo Music
- 30. Fitness Connection
- 31. YMCA Richmond Hill
- 32. Bond Lake
- 33. Lake Wilcox Park
- 34. Crosby Park
- 35. Saigeon Trail
- 36. Angus Glen Golf Club
- 37. Seneca College: Markham Campus
- 38. Bayview Secondary School
- 39. Alexander Mackenzie High School
- 40. Michaelle Jean Public School
- 41. Beverley Acres Public School
- 42. Holy Trinity School
- 43. Richland Academy
- 44. TMS School Elgin Mills Campus
- 45. Richmond Hill Montessori & Elementary School
- 46. Richmond Green Secondary School
- 47. Toronto Buttonville Municipal Airport
- 48. Mackenzie Health
- 49. Richmond Hill GO Station
- 50. Gormley GO Station

Elgin East's Next 2 is just minutes away from the major entry of Highway 404 and allows you to be connected to everywhere.