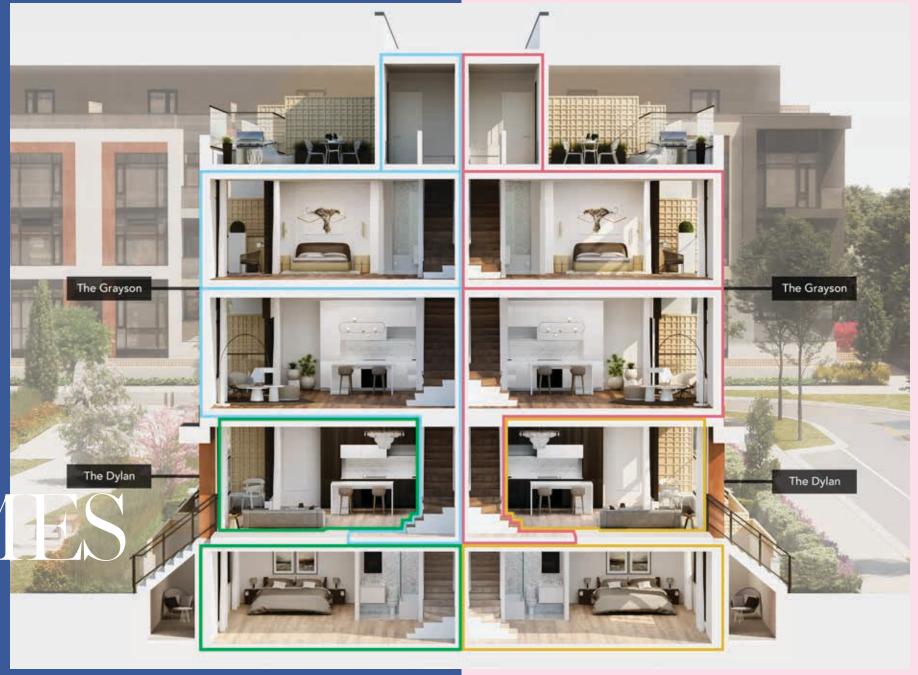

UTIQUE STACKED TOWNHOMES

bold, featuring brick, panelized cladding and large windows. Balconies with glass railings offer outdoor living space for the warmer months. Select homes come with gorgeous rooftop terraces.

### STACKED TOWNHOM CONCEPT

A wealth of fine shopping and dining options are available along the Bayview and Yonge corridor. Richmond Hill GO station is just moments away and Highway 404 is also nearby.