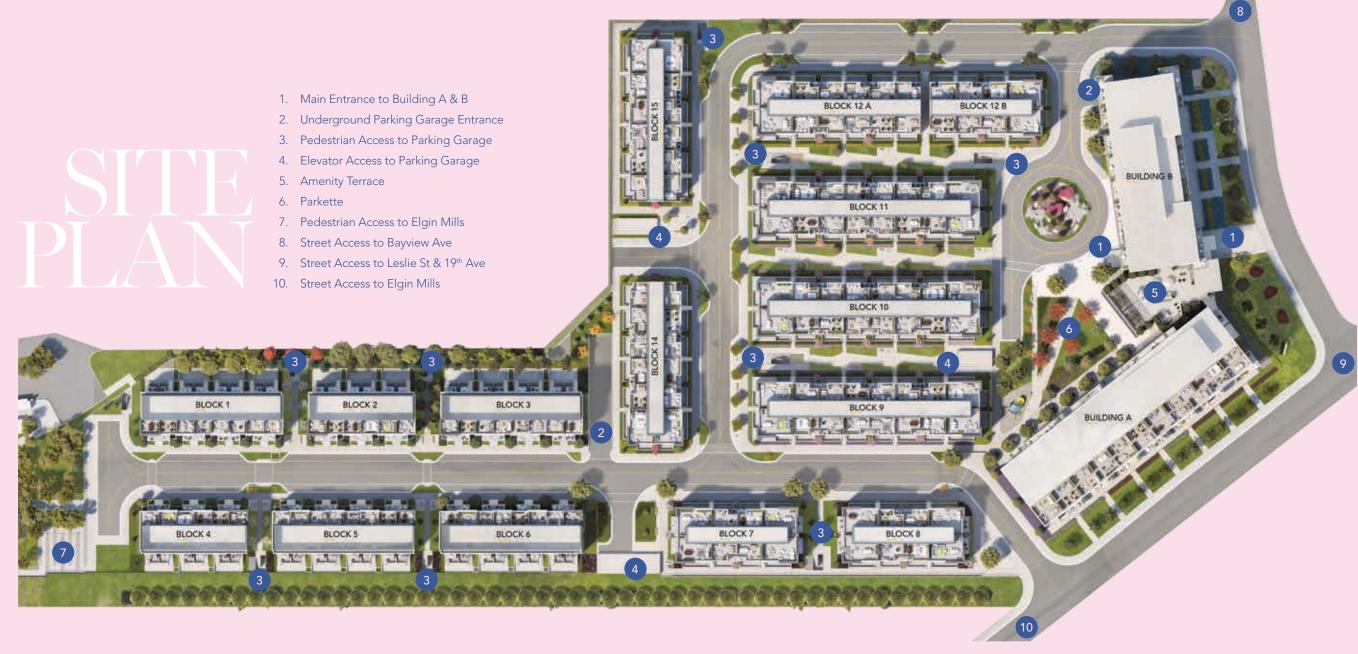

## RAPEDIES PROPERTIES PR

HIGHWAY 404, GO TRANSIT & BUTTONVILLE AIRPORT

| á |    |    |    |          |    |     |  |
|---|----|----|----|----------|----|-----|--|
| ٦ | ς. | tο | rl | $\sim$ 1 | 10 | :ks |  |
|   |    |    |    |          |    |     |  |

- 2. Bayview Hill Centre
- 3. Costco Wholesale
- 4. T & T Supermarket
- 5. Shoppers Drug Mart
- 6. Walmart Richmond Hill Superstore
- 7. Hillcrest Mall
- 8. Sobeys
- 9. Nonna's Oven
- 10. LCBO
- 11. The Keg Steakhouse and Bar
- 12. Longo's Richmond Hi
- 13. Richmond Hill Centre
- 14. Loblaws
- 15. Mine Japanese Restaurant
- 16. Ten Ren's Tea Time
- 17. Dicken's Café
- 18. Green Lemon Grass
- 19. Yang's Fine Chinese Cuisine
- 20. Kaze Japanese Cuisine
- 21. Bayview Hill Community Centre
- 22. Richmond Green & Sports Centre
- 23. Rainbow Cinemas Elgin Mills
- 24. Chit-Chat-Play Board Game Café
- 25. Silvercity

- 26. Richmond Hill Pro Bowl
- 27. Oak Ridge Community Centre
- 28. Richmond Green Library
- 29. Cosmo Music
- 30. Fitness Connection
- 31. YMCA Richmond Hill
- 32. Bond Lake
- 33. Lake Wilcox Park
- 34. Crosby Park
- 35. Saigeon Trail
- 36. Angus Glen Golf Club
- 37. Seneca College: Markham Campus
- 38. Bayview Secondary School
- 39. Alexander Mackenzie High School
- 40. Michaelle Jean Public School
- 41. Beverley Acres Public School
- 42. Holy Trinity School
- 43. Richland Academy
- 44. TMS School Elgin Mills Campus
- 45. Richmond Hill Montessori & Elementary School
- 46. Richmond Green Secondary School
- 47. Toronto Buttonville Municipal Airport
- 48. Mackenzie Health
- 49. Richmond Hill GO Station
- 50. Gormley GO Station