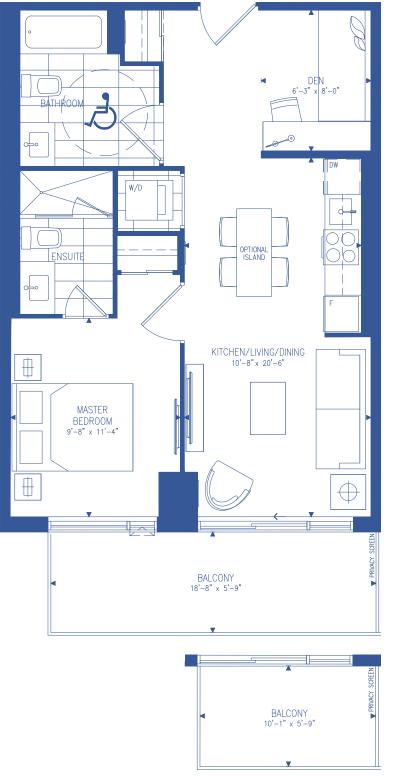

## ZOEY 1 bedrooms + den

## 650 SF

108 SF OUTDOOR SPACE LEVELS 2/4/6/8/10

650 SF 58 SF OUTDOOR SPACE LEVELS 3/5/7/9

BALCONY AT LEVELS 3/5/7/9

|                              | 24 | 23 | 22 | 21 | 33 | 32 | 31 | 30 |   |
|------------------------------|----|----|----|----|----|----|----|----|---|
| BUILDING B - LEVELS 4/6/8/10 |    |    |    |    |    |    |    |    |   |
|                              |    | _  |    |    |    |    |    |    | - |

25 26 27 28 29

Materials, specifications and floorplans are subject to change without notice. All renderings are artists' conception. All floorplans have approximate dimensions. Actual useable floor space may vary from the stated floor area. E. & O.E. Balcony depths vary depending on floor level locations.

N